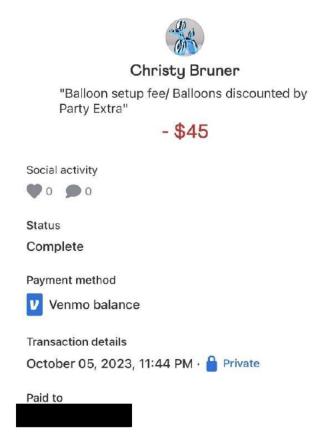

#### Marshmallows:

Marshmallow Skewers:

Balloon Arch, discount noted on the invoice:

Designed Cookies, discount noted on the invoice:

"Let's try this again lol Hi this is Abby with Gray Girl- we saw you are a homecoming queen candidate!! We would love to give you discounted cookies, 100 cookies for \$45! Good luck 🤎"

- \$45

Social activity

Status

Complete

Payment method

Venmo balance

Transaction details

October 05, 2023, 11:42 PM · Private