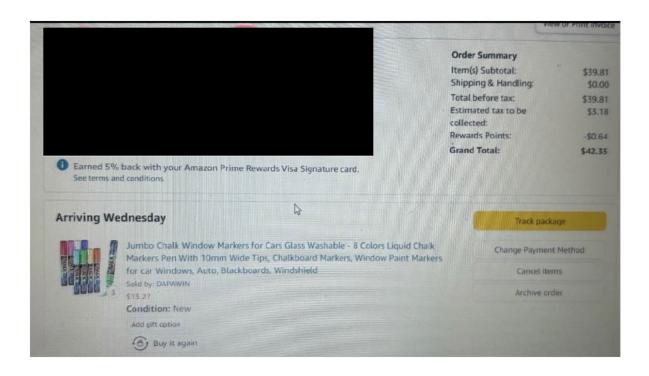

#### **RSV**designs

Invoice Paid

\$19.80

Homecoming Campaign

Car Paint Pens:

Ice Cream Truck with discount labeled on the invoice:

150 Stickers from TuscaBlue:

|                                                                                                                                                                                                                                                                                                                                                                                                                                                                                                                                                                                                                                                                                                                                                                                                                                                                                                                                                                                                                                                                                                                                                                                                                                                                                                                                                                                                                                                                                                                                                                                                                                                                                                                                                                                                                                                                                                                                                                                                                                                                                                                                | 1, 1, 2, 3,                                                                           | 1.00             |                 |      |
|--------------------------------------------------------------------------------------------------------------------------------------------------------------------------------------------------------------------------------------------------------------------------------------------------------------------------------------------------------------------------------------------------------------------------------------------------------------------------------------------------------------------------------------------------------------------------------------------------------------------------------------------------------------------------------------------------------------------------------------------------------------------------------------------------------------------------------------------------------------------------------------------------------------------------------------------------------------------------------------------------------------------------------------------------------------------------------------------------------------------------------------------------------------------------------------------------------------------------------------------------------------------------------------------------------------------------------------------------------------------------------------------------------------------------------------------------------------------------------------------------------------------------------------------------------------------------------------------------------------------------------------------------------------------------------------------------------------------------------------------------------------------------------------------------------------------------------------------------------------------------------------------------------------------------------------------------------------------------------------------------------------------------------------------------------------------------------------------------------------------------------|---------------------------------------------------------------------------------------|------------------|-----------------|------|
|                                                                                                                                                                                                                                                                                                                                                                                                                                                                                                                                                                                                                                                                                                                                                                                                                                                                                                                                                                                                                                                                                                                                                                                                                                                                                                                                                                                                                                                                                                                                                                                                                                                                                                                                                                                                                                                                                                                                                                                                                                                                                                                                | TUSCABLUE<br>2806 GREENSBORO<br>TUSCALOOSA, AL<br>205 752-9825<br>SALE<br>Store: 4039 | 35401            | B1              | 100  |
|                                                                                                                                                                                                                                                                                                                                                                                                                                                                                                                                                                                                                                                                                                                                                                                                                                                                                                                                                                                                                                                                                                                                                                                                                                                                                                                                                                                                                                                                                                                                                                                                                                                                                                                                                                                                                                                                                                                                                                                                                                                                                                                                | Batch #: 016<br>10/03/23<br>Trans ID: 303276711209017<br>APPR CODE: 044520<br>VISA    | 14:45:20<br>Chip | □ NOAPPRO       | ,    |
| THE STATE OF THE S | AMOUNT APPROVED                                                                       | \$66.00          | ne Holl         | ada  |
|                                                                                                                                                                                                                                                                                                                                                                                                                                                                                                                                                                                                                                                                                                                                                                                                                                                                                                                                                                                                                                                                                                                                                                                                                                                                                                                                                                                                                                                                                                                                                                                                                                                                                                                                                                                                                                                                                                                                                                                                                                                                                                                                | THANK YOU                                                                             |                  | hollad<br>Stick | da   |
| *                                                                                                                                                                                                                                                                                                                                                                                                                                                                                                                                                                                                                                                                                                                                                                                                                                                                                                                                                                                                                                                                                                                                                                                                                                                                                                                                                                                                                                                                                                                                                                                                                                                                                                                                                                                                                                                                                                                                                                                                                                                                                                                              | CUSTOMER COPY                                                                         |                  |                 |      |
|                                                                                                                                                                                                                                                                                                                                                                                                                                                                                                                                                                                                                                                                                                                                                                                                                                                                                                                                                                                                                                                                                                                                                                                                                                                                                                                                                                                                                                                                                                                                                                                                                                                                                                                                                                                                                                                                                                                                                                                                                                                                                                                                | Quantity                                                                              | Material         |                 | SS/E |
|                                                                                                                                                                                                                                                                                                                                                                                                                                                                                                                                                                                                                                                                                                                                                                                                                                                                                                                                                                                                                                                                                                                                                                                                                                                                                                                                                                                                                                                                                                                                                                                                                                                                                                                                                                                                                                                                                                                                                                                                                                                                                                                                | 150                                                                                   | lyniV            | Sticker         | 1    |