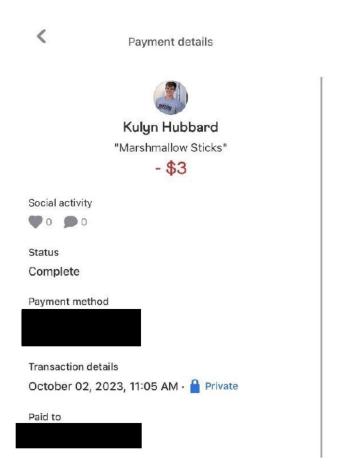

#### Marshmallows:

Marshmallow Skewers:

Balloon Arch, discount noted on the invoice:

Designed Cookies, discount noted on the invoice:

"Let's try this again lol Hi this is Abby with Gray Girl- we saw you are a homecoming queen candidate!! We would love to give you discounted cookies, 100 cookies for \$45! Good luck 🤎"